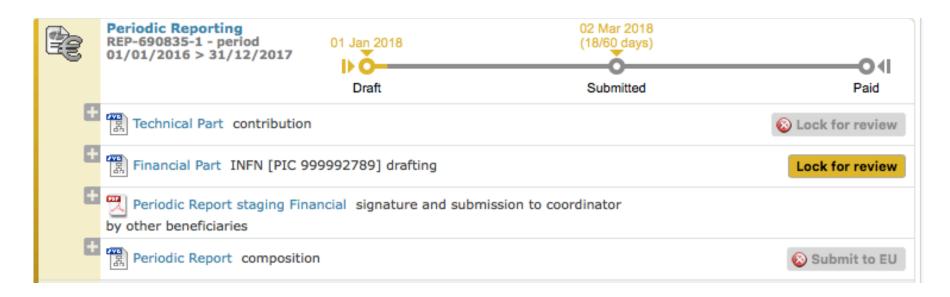

# First Periodic Report: PR1

### Submission due before 2 March 2018

### Three sections:

- ✓ Technical Part
- ✓ Financial Part
- ✓ Periodic Report