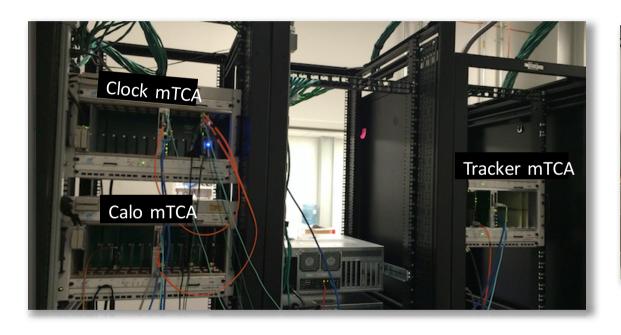

## **WP1: g-2 Detectors**

Closest milestone: Tracker DAQ Integration: M17

- Crate established at FNAL in MC-1: emulated data (in firmware) through to offline from calo + tracker
- On track to be completed at end of this year M12.