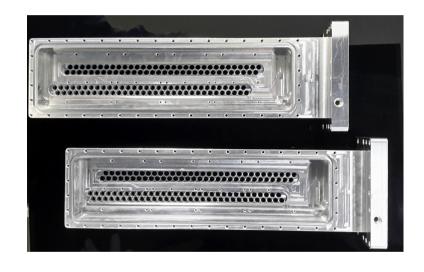

## TASK 1.3: BUILD STRAW TRACKER

Manifold production begun (6 from 30 complete) at Liverpool - awaiting new straws from FNAL.

Leak-testing QA being established

Final HV modules (from FNAL) being tested with prototype