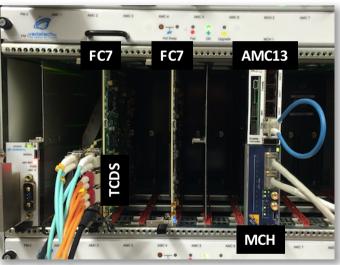

## **WP1: g-2 Detectors**

Closest milestone: Tracker DAQ Integration: M17

- Crate established at FNAL in MC-1: emulated data (in firmware) through to offline from calo + tracker
- On track to be completed at end of this year M12.